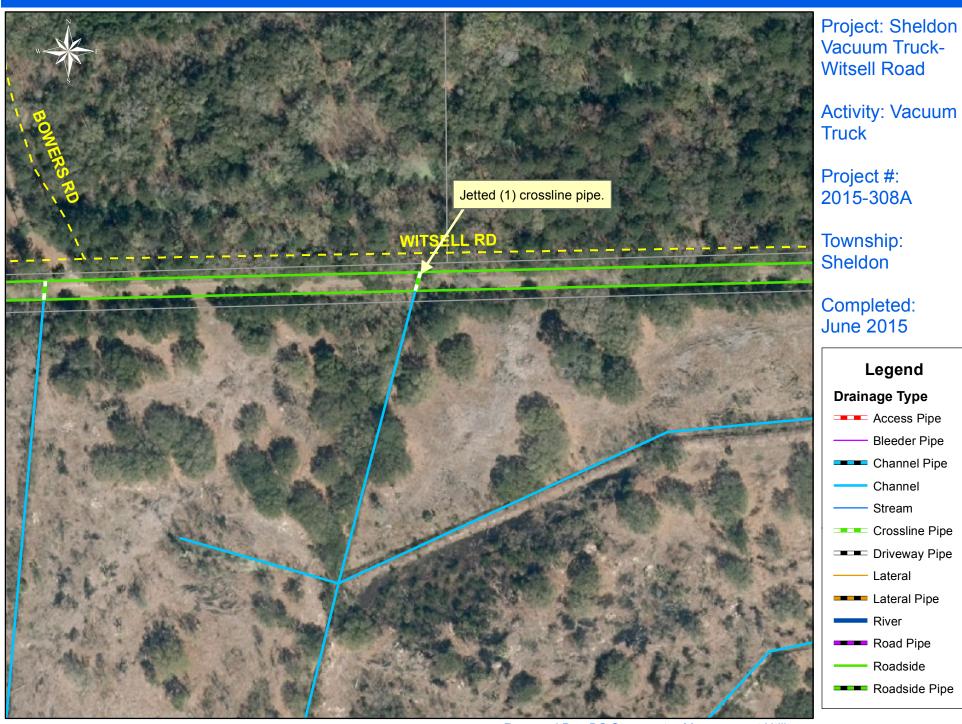

Date Print:08/04/2015 File:C:\project summaries map/Sheldon Vacuum Truck-Paige Point Bluff\_2015-308A

0 25 50 100 150 200 Feet

1 inch = 100 feet

Prepared By: BC Stormwater Management Utility Date Print:08/04/2015 File:C:\project summaries map/Sheldon Vacuum Truck-Witsell Road\_2015-308A

0 40 80 160 240 320 Feet 1 inch = 170 feet

Prepared By: BC Stormwater Management Utility Date Print:08/04/2015 File:C:\project summaries map/Sheldon Vacuum Truck-Witsell Road\_2015-308A

Feet

File:C:\project summaries map/Sheldon Vacuum Truck- Jesse Chisholm Road\_2015-308A