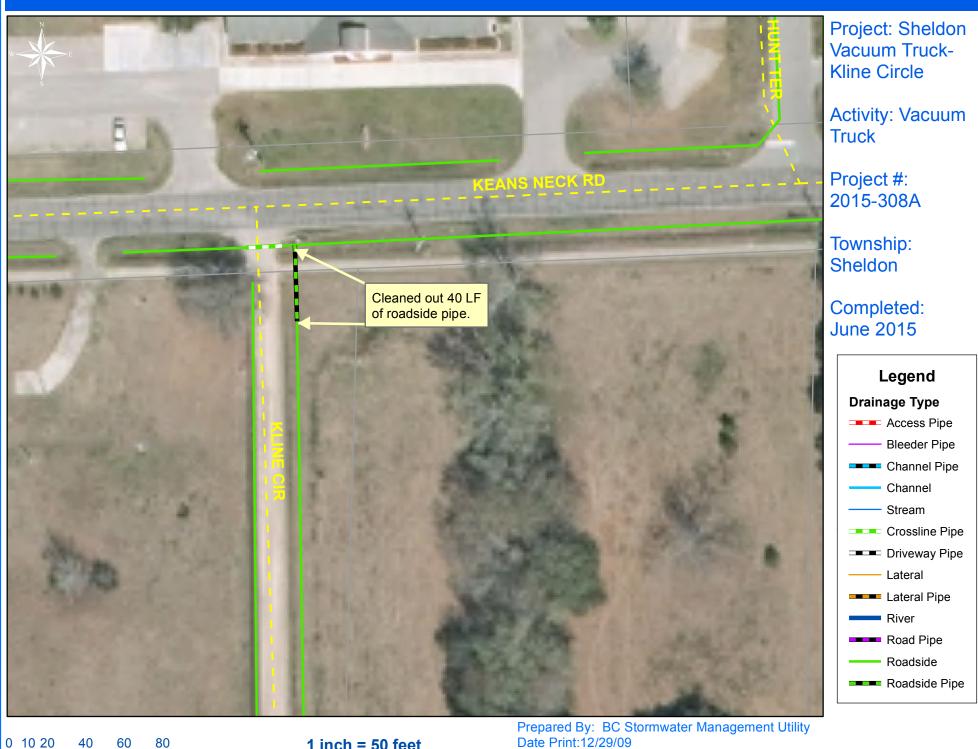

Date Print:12/29/09 File:C:\project summaries map/Sheldon Vacuum Truck-Kline Circle\_2015-308A

Feet

File:C:\project summaries map/Sheldon Vacuum Truck- Middlefield Circle\_2015-308A