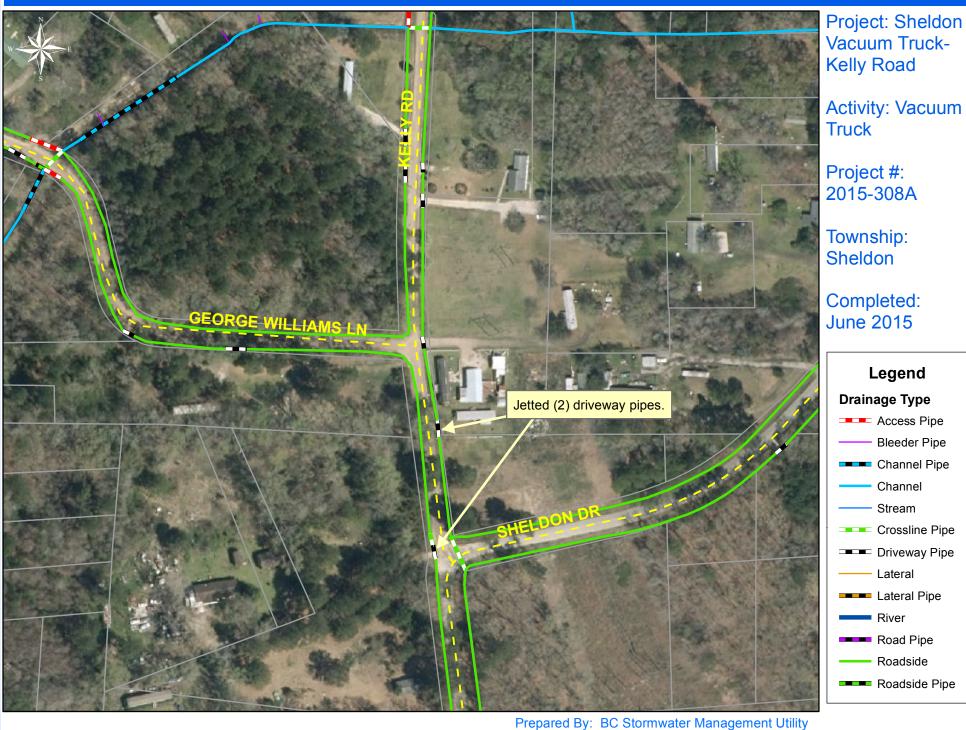

0 40 80 160 240 320 Feet

1 inch = 170 feet

Prepared By: BC Stormwater Management Utility Date Print:08/04/2015 File:C:\project summaries map/Sheldon Vacuum Truck- Kelly Road\_2015-308A

1 inch = 50 feet

Feet