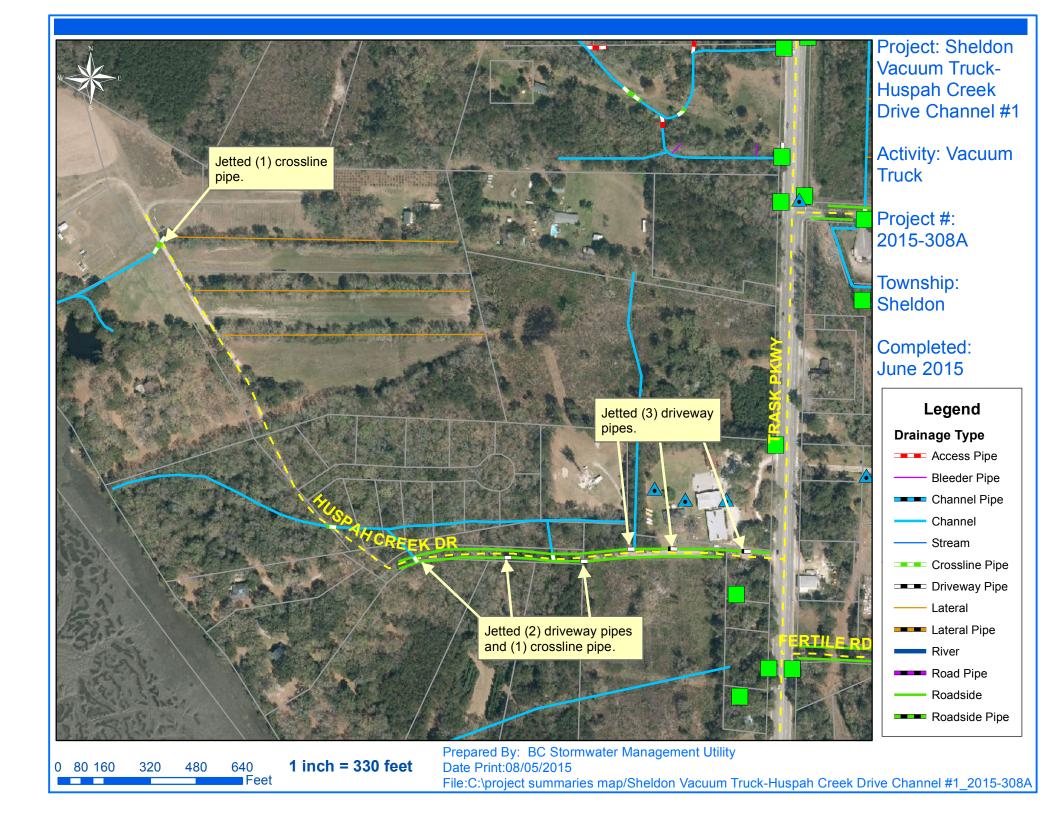

## Narrative Description of Project:

Project improved 40 L.F. of drainage system. Jetted (1) access pipe, (8) crossline pipes, (32) driveway pipes and 40 L.F. of roadside pipe.

| 2015-308A / Sheldon Vacuum Truck              | Labor<br>Hours | Labor<br>Cost | Equipment<br>Cost | Material<br>Cost | Contractor<br>Cost | Indirect<br>Labor | Total Cost |
|-----------------------------------------------|----------------|---------------|-------------------|------------------|--------------------|-------------------|------------|
| AUDIT / Audit Project                         | 1.0            | \$22.79       | \$0.00            | \$0.00           | \$0.00             | \$13.23           | \$36.02    |
| CLPINP / Crossline Pipe - Inspected           | 2.0            | \$44.44       | \$8.68            | \$22.60          | \$0.00             | \$29.70           | \$105.42   |
| CLPJT / Crossline Pipe - Jetted               | 52.0           | \$1,161.68    | \$458.24          | \$135.78         | \$0.00             | \$777.66          | \$2,533.36 |
| CPJ / Channel Pipe - Jetted                   | 10.0           | \$223.40      | \$104.60          | \$15.62          | \$0.00             | \$149.55          | \$493.17   |
| DPJT / Driveway Pipe - Jetted                 | 69.0           | \$1,546.38    | \$312.48          | \$197.06         | \$0.00             | \$1,036.44        | \$3,092.36 |
| RD / Rainy Day                                | 4.0            | \$89.36       | \$17.36           | \$0.00           | \$0.00             | \$59.82           | \$166.54   |
| STBY / Stand By                               | 10.0           | \$223.40      | \$66.55           | \$9.04           | \$0.00             | \$149.55          | \$448.54   |
| 2015-308A / Sheldon Vacuum Truck<br>Sub Total | 148.0          | \$3,311.45    | \$967.91          | \$380.10         | \$0.00             | \$2,215.95        | \$6,875.41 |
| Grand Total                                   | 148.0          | \$3,311.45    | \$967.91          | \$380.10         | \$0.00             | \$2,215.95        | \$6,875.41 |