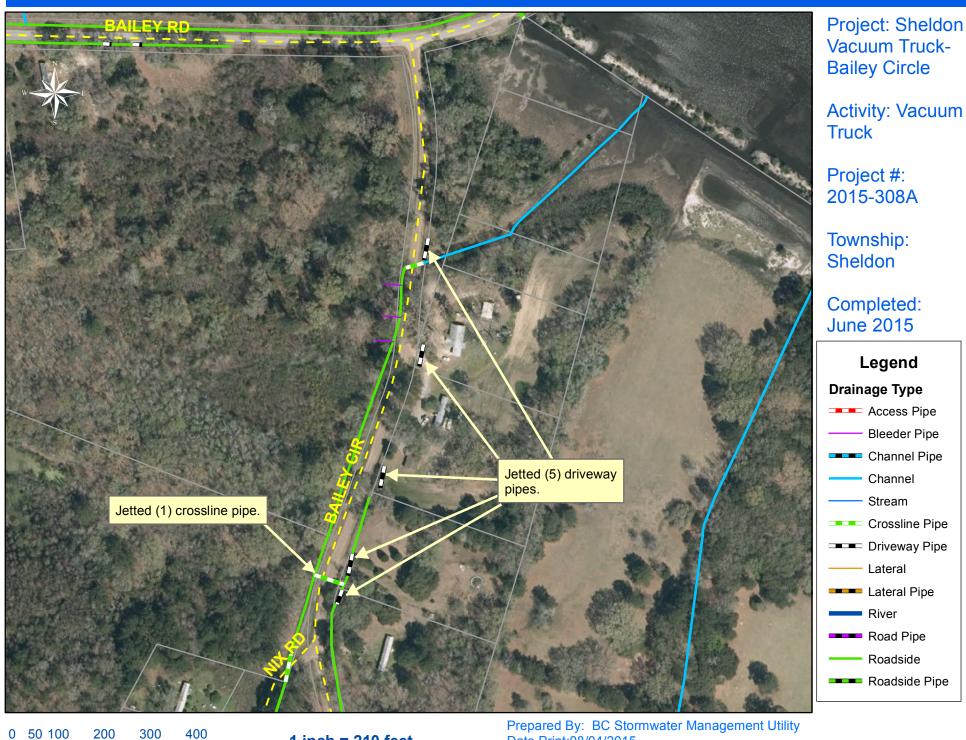

Activity: Routine/Preventive Maintenance

Completion: Jun-15

1 inch = 210 feet

Feet

Date Print:08/04/2015 File:C:\project summaries map/Sheldon Vacuum Truck-Bailey Circle\_2015-308A

480 240 360 Feet

0

1 inch = 250 feet