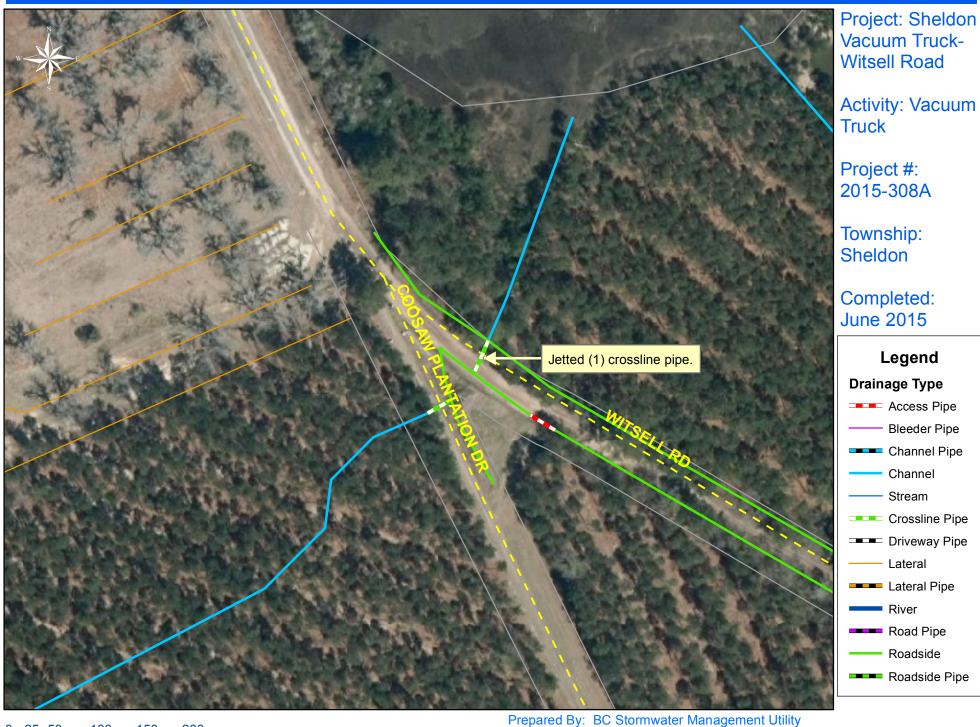

Date Print:08/04/2015 File:C:\project summaries map/Sheldon Vacuum Truck-Paige Point Bluff\_2015-308A

0 25 50 100 150 200 Feet

1 inch = 100 feet

Prepared By: BC Stormwater Management Utility Date Print:08/04/2015 File:C:\project summaries map/Sheldon Vacuum Truck-Witsell Road\_2015-308A

0 40 80 160 240 320 Feet 1 inch = 170 feet

Prepared By: BC Stormwater Management Utility Date Print:08/04/2015 File:C:\project summaries map/Sheldon Vacuum Truck-Witsell Road\_2015-308A

Feet

File:C:\project summaries map/Sheldon Vacuum Truck- Jesse Chisholm Road\_2015-308A