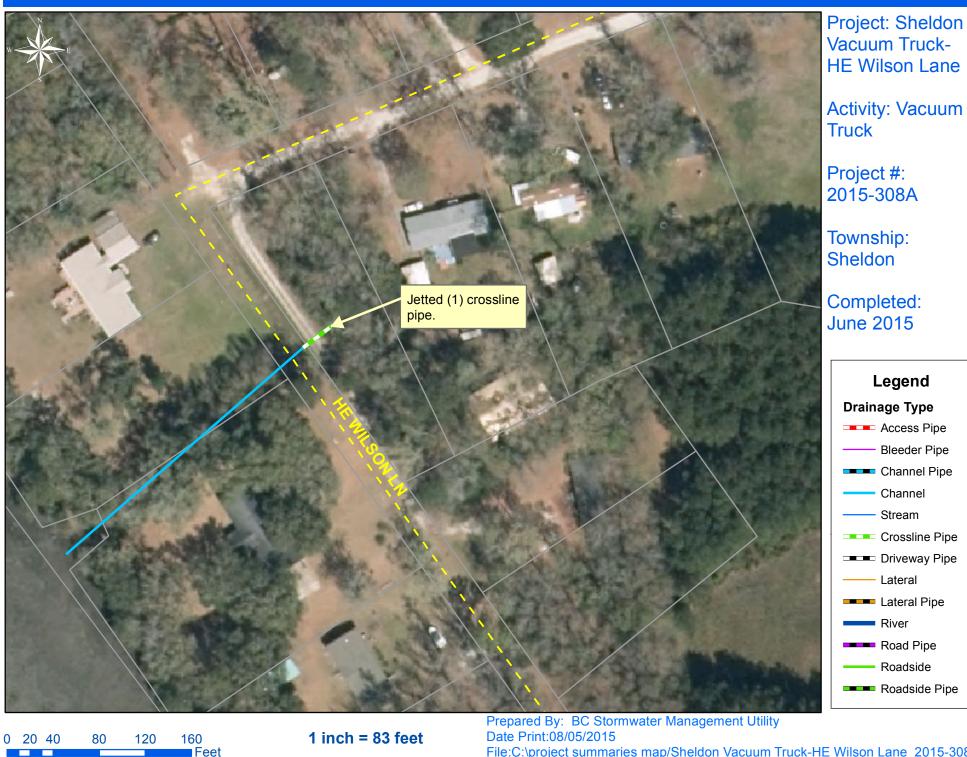

| \$380.10         | \$0.00             | \$2,215.95        | \$6,875.41 |



Activity: Routine/Preventive Maintenance

Completion: Jun-15



1 inch = 210 feet

Feet

Date Print:08/04/2015 File:C:\project summaries map/Sheldon Vacuum Truck-Bailey Circle\_2015-308A



480 240 360 Feet

0

1 inch = 250 feet

Date Print:08/04/2015 File:C:\project summaries map/Sheldon Vacuum Truck-Paige Point Bluff\_2015-308A



0 25 50 100 150 200 Feet

1 inch = 100 feet

Prepared By: BC Stormwater Management Utility Date Print:08/04/2015 File:C:\project summaries map/Sheldon Vacuum Truck-Witsell Road\_2015-308A



0 40 80 160 240 320 Feet 1 inch = 170 feet

Prepared By: BC Stormwater Management Utility Date Print:08/04/2015 File:C:\project summaries map/Sheldon Vacuum Truck-Witsell Road\_2015-308A











Feet

File:C:\project summaries map/Sheldon Vacuum Truck- Jesse Chisholm Road\_2015-308A



0 40 80 160 240 320 Feet

1 inch = 170 feet

Prepared By: BC Stormwater Management Utility Date Print:08/04/2015 File:C:\project summaries map/Sheldon Vacuum Truck- Kelly Road\_2015-308A



1 inch = 50 feet

Feet

Date Print:12/29/09 File:C:\project summaries map/Sheldon Vacuum Truck-Kline Circle\_2015-308A



Feet

File:C:\project summaries map/Sheldon Vacuum Truck- Middlefield Circle\_2015-308A