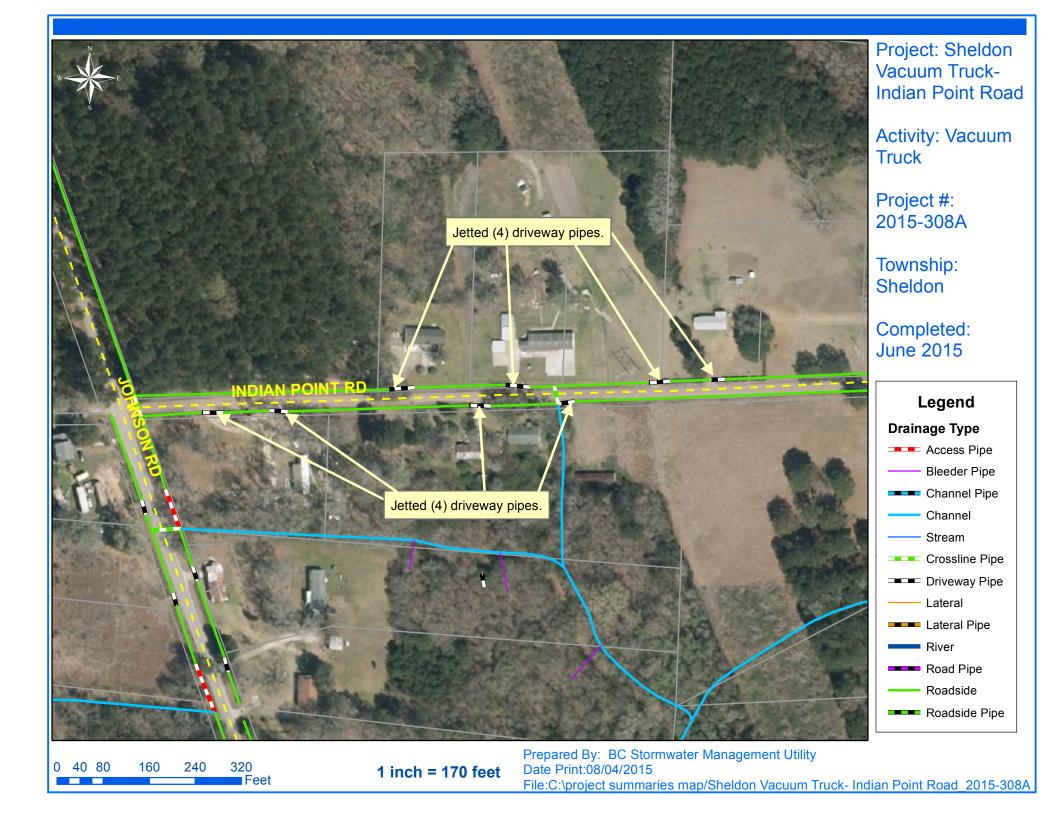

0 40 80 160 240 320 Feet 1 inch = 170 feet

Prepared By: BC Stormwater Management Utility Date Print:08/04/2015 File:C:\project summaries map/Sheldon Vacuum Truck-Witsell Road\_2015-308A

Feet

File:C:\project summaries map/Sheldon Vacuum Truck- Jesse Chisholm Road\_2015-308A