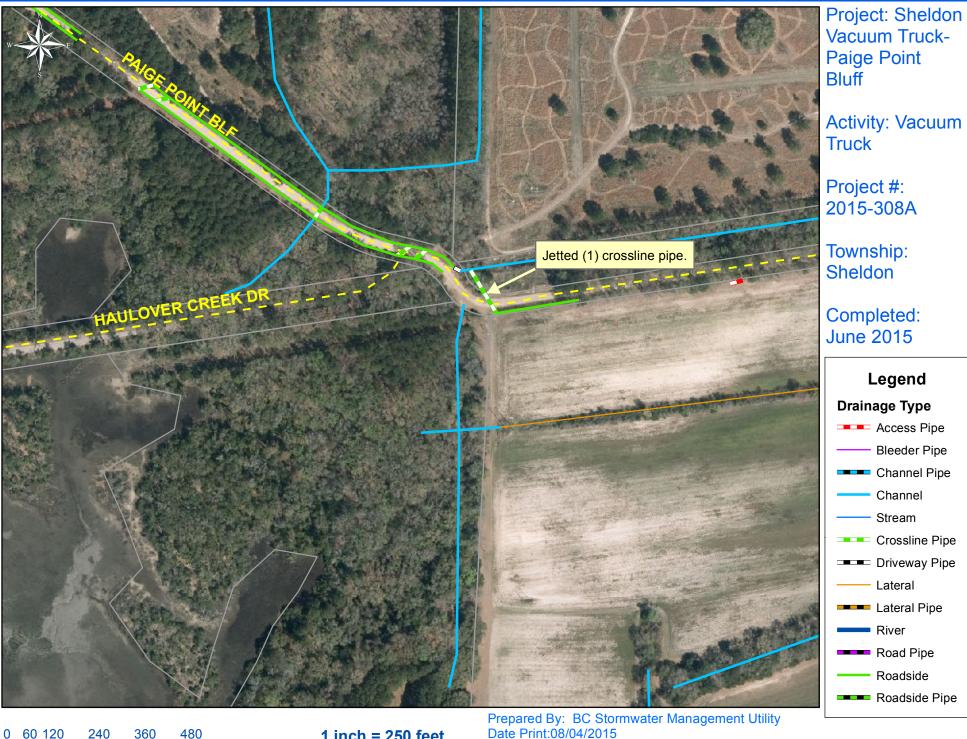

Date Print:08/04/2015 File:C:\project summaries map/Sheldon Vacuum Truck-Paige Point Bluff\_2015-308A

0 25 50 100 150 200 Feet

1 inch = 100 feet

Prepared By: BC Stormwater Management Utility Date Print:08/04/2015 File:C:\project summaries map/Sheldon Vacuum Truck-Witsell Road\_2015-308A