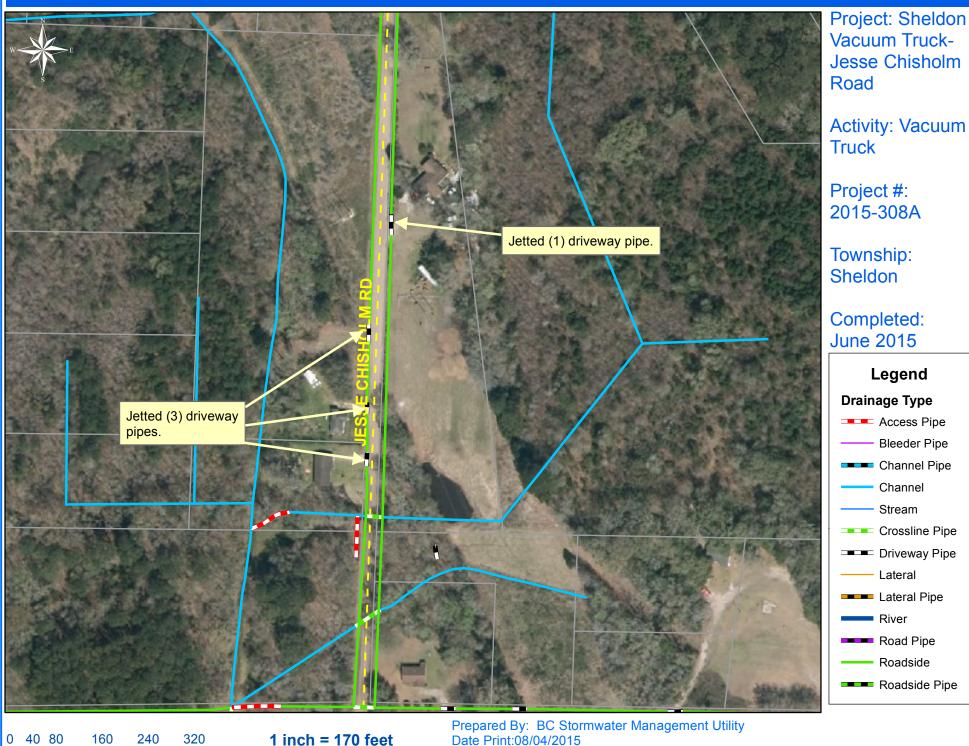

0 40 80 160 240 320 Feet 1 inch = 170 feet

Prepared By: BC Stormwater Management Utility Date Print:08/04/2015 File:C:\project summaries map/Sheldon Vacuum Truck-Witsell Road\_2015-308A

Feet

File:C:\project summaries map/Sheldon Vacuum Truck- Jesse Chisholm Road\_2015-308A