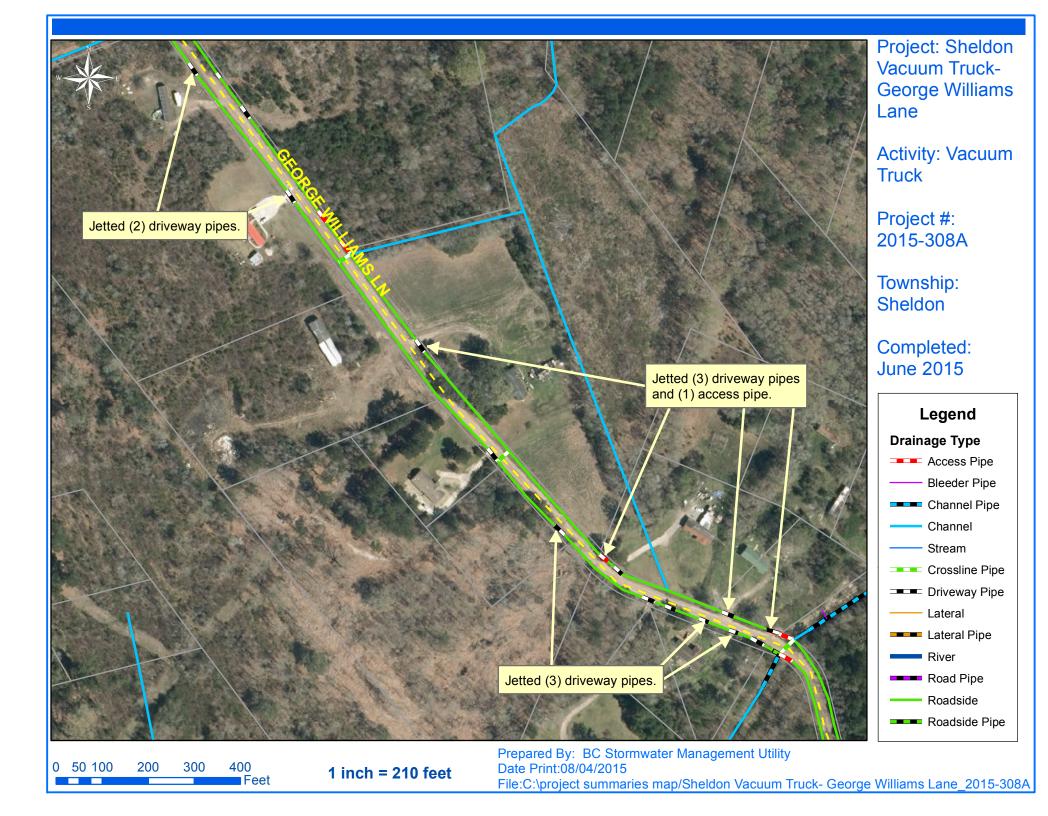

## Narrative Description of Project:

Project improved 40 L.F. of drainage system. Jetted (1) access pipe, (8) crossline pipes, (32) driveway pipes and 40 L.F. of roadside pipe.

| 2015-308A / Sheldon Vacuum Truck              | Labor<br>Hours | Labor<br>Cost | Equipment<br>Cost | Material<br>Cost | Contractor<br>Cost | Indirect<br>Labor | Total Cost |
|-----------------------------------------------|----------------|---------------|-------------------|------------------|--------------------|-------------------|------------|
| AUDIT / Audit Project                         | 1.0            | \$22.79       | \$0.00            | \$0.00           | \$0.00             | \$13.23           | \$36.02    |
| CLPINP / Crossline Pipe - Inspected           | 2.0            | \$44.44       | \$8.68            | \$22.60          | \$0.00             | \$29.70           | \$105.42   |
| CLPJT / Crossline Pipe - Jetted               | 52.0           | \$1,161.68    | \$458.24          | \$135.78         | \$0.00             | \$777.66          | \$2,533.36 |
| CPJ / Channel Pipe - Jetted                   | 10.0           | \$223.40      | \$104.60          | \$15.62          | \$0.00             | \$149.55          | \$493.17   |
| DPJT / Driveway Pipe - Jetted                 | 69.0           | \$1,546.38    | \$312.48          | \$197.06         | \$0.00             | \$1,036.44        | \$3,092.36 |
| RD / Rainy Day                                | 4.0            | \$89.36       | \$17.36           | \$0.00           | \$0.00             | \$59.82           | \$166.54   |
| STBY / Stand By                               | 10.0           | \$223.40      | \$66.55           | \$9.04           | \$0.00             | \$149.55          | \$448.54   |
| 2015-308A / Sheldon Vacuum Truck<br>Sub Total | 148.0          | \$3,311.45    | \$967.91          | \$380.10         | \$0.00             | \$2,215.95        | \$6,875.41 |
| Grand Total                                   | 148.0          | \$3,311.45    | \$967.91          | \$380.10         | \$0.00             | \$2,215.95        | \$6,875.41 |